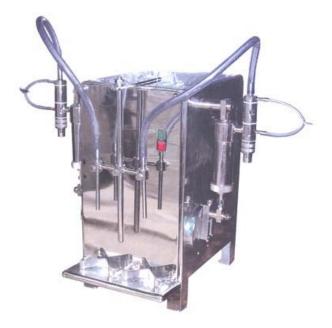

# SEMI AUTOMATIC TWIN HEAD LIQUID FILLING MACHINE:

# **Description:**

Semi-Automatic Liquid Filling Machine is very simple, Piston base volumetric filler. It gives very accurate volumes with remarkable speed. It is widely use in Pharmaceutical, Chemical, Paint, Cosmetic, Oil, Soft drink, Liquor Industries.

#### **Salient Features:**

- Portable and Compact design.
- All contact parts are of S.S. 304 / 316 quality.
- Machine is totally covered with S.S.304
- Very easy to change over.
- Maintenance free model.
- Accurate in volume ( $\pm 1\%$  in single dose filling)

# **Technical Specifications:**

| Filling Range | 2 ml to 1 Liter (With suitable change over syringes)                        |
|---------------|-----------------------------------------------------------------------------|
| Motor         | 0.75 H.P. or 1.0 H.P. / 440 V/ 3 Phase                                      |
| Output        | 700 to 2000 bottles per hour ( Depend on Volume & Viscosity of the product) |
| Fill Accuracy | ± 1 % on single dose.                                                       |
| Dimension     | 360 x 460 x 650 ( mm ) (Width x Depth x Height )                            |
| Net Weight    | 105 kg. Approx.                                                             |
|               |                                                                             |